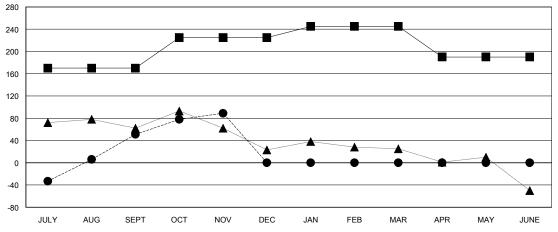

#### GOALS AND ACTUAL MEMBERS CUMULATIVE

| - CURRENT YEAR GOALS FOR NEW |  |
|------------------------------|--|
| MEMBERS                      |  |

- CURRENT YEAR ACTUAL MEMBERS

- ▲ - LAST YEAR ACTUAL MEMBERS

| Members               |                    |                                     |                    |                  |  |  |  |
|-----------------------|--------------------|-------------------------------------|--------------------|------------------|--|--|--|
| RESULTS FOR 2016-2017 |                    |                                     |                    |                  |  |  |  |
| QUARTER               | NEW MEMBER<br>GOAL | CHARTER AND<br>NEW MEMBERS<br>ADDED | DROPPED<br>MEMBERS | NET<br>GAIN/LOSS |  |  |  |
| JULY/AUG/SEPT         | 170                | 121                                 | 70                 | 51               |  |  |  |
| OCT/NOV/DEC           | 55                 | 66                                  | 28                 | 38               |  |  |  |
| JAN/FEB/MAR           | 20                 | 0                                   | 0                  | 0                |  |  |  |
| APR/MAY/JUNE          | -55                | 0                                   | 0                  | 0                |  |  |  |