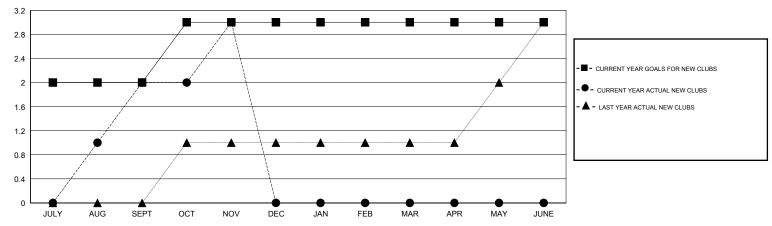

### GOALS AND ACTUAL NEW CLUBS CUMULATIVE

# GMT: Mahesh Pasqual LOCATION INDIA GMT CA 6

| Clubs                        |                  |           |                  |                  |  |  |  |
|------------------------------|------------------|-----------|------------------|------------------|--|--|--|
| RESULTS FOR 2016-2017        |                  |           |                  |                  |  |  |  |
| QUARTER                      | NEW CLUB<br>GOAL | NEW CLUBS | DROPPED<br>CLUBS | NET<br>GAIN/LOSS |  |  |  |
| JULY/AUG/SEPT<br>OCT/NOV/DEC | 2                | 2<br>1    | 0<br>0           | 2<br>1           |  |  |  |
| JAN/FEB/MAR<br>APR/MAY/JUNE  | 0                | 0         | 0                | 0                |  |  |  |